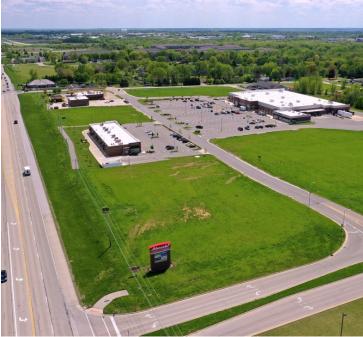

#### **PROPERTY DESCRIPTION**

Excellent retail outlots available in the new Schnuck's anchored shopping center. Rapidly growing dense residential neighborhoods surrounding the area.

#### **LOCATION DESCRIPTION**

Retail outlets are for sale at Knoxville Avenue and Alta Road, just north of the Route 6 interchange. These prime locations have high traffic counts and are anchored by Schnuck's. Neighboring businesses include: Walgreens, McDonald's, Hucks, Great Clips, Potbelly, Verizon, and C'est Ally Spa.

#### **PROPERTY HIGHLIGHTS**

- Several lots available between 0.75 Ac 5.56 Ac
- 2 lots remains with N. Knoxville Avenue frontage
- 3 lots with Alta Road frontage