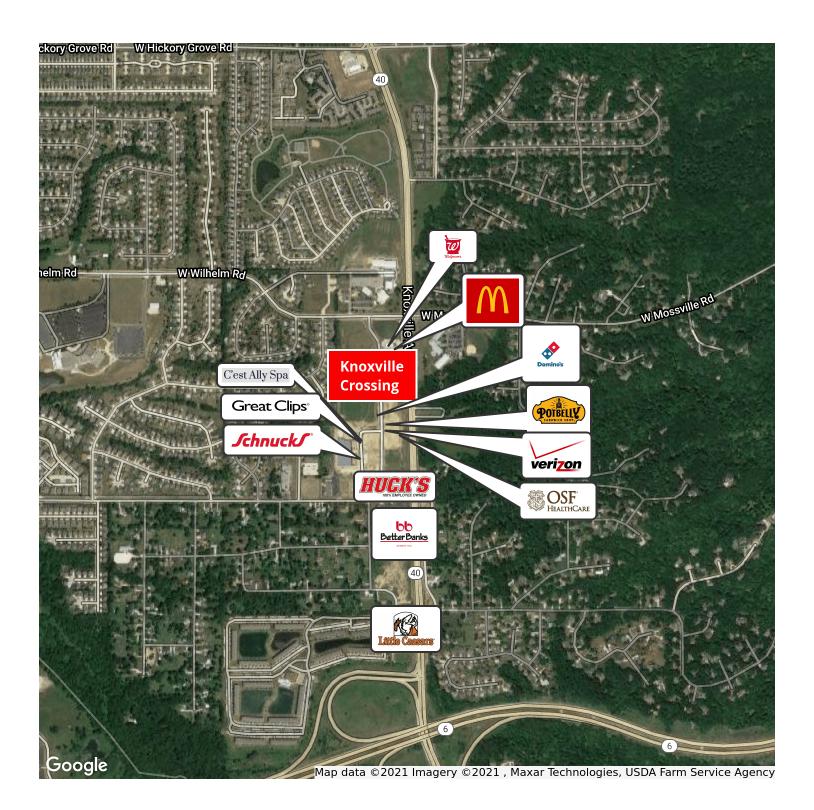

#### **LOCATION DESCRIPTION**

Retail outlets are for sale at Knoxville Avenue and Alta Road, just north of the Route 6 interchange. These prime locations have high traffic counts and are anchored by Schnuck's. Neighboring businesses include: Walgreens, McDonald's, Hucks, Great Clips, Potbelly, Verizon, and C'est Ally Spa.