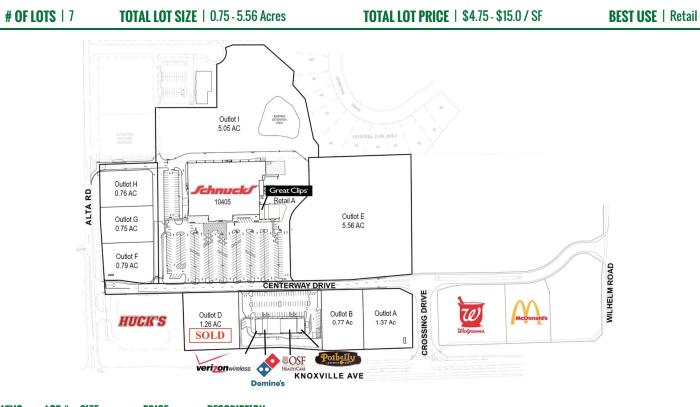

#### **PROPERTY HIGHLIGHTS**

- Several lots available between 0.75 Ac 5.56 Ac
- 2 lots remains with N. Knoxville Avenue frontage
- 3 lots with Alta Road frontage

#### **OFFERING SUMMARY**

| Sale Price:       | Subje             | Subject To Location |          |  |
|-------------------|-------------------|---------------------|----------|--|
| Lot Size:         | 0.75 Ac - 5.56 Ac |                     |          |  |
| DEMOGRAPHICS      | 1 MILE            | 3 MILES             | 5 MILES  |  |
| Total Households  | 3,225             | 22,646              | 53,810   |  |
| Total Population  | 7,430             | 50,603              | 127,616  |  |
| Average HH Income | \$91,567          | \$83,000            | \$72,554 |  |
|                   |                   |                     |          |  |

### SALE PRICES REDUCED

| STATUS    | LOT # | SIZE       | PRICE        | DESCRIPTION                                                                                        |
|-----------|-------|------------|--------------|----------------------------------------------------------------------------------------------------|
| Available | А     | 1.37 Acres | \$15.00 / SF | located at the corner of Centerway Drive and Crossing Drive, adjacent to Walgreens and McDonald's. |
| Available | В     | 0.77 Acres | \$14.00 / SF | located on Centerway Drive adjacent to Outlot A, directly across from Potbelly.                    |
| Available | Е     | 5.56 Acres | \$4.75 / SF  | located on Centerway Drive adjacent to Schnuck's, across Centerway Drive from Outlots A and B.     |
| Available | F     | 0.79 Acres | \$6.50 / SF  | located on Alta Drive adjacent to Schnuck's.                                                       |
| Available | G     | 0.75 Acres | \$6.00 / SF  | located on Alta Drive adjacent to Schnuck's.                                                       |
| Available | Н     | 0.76 Acres | \$5.50 / SF  | located on Alta Drive adjacent to Schnuck's.                                                       |
|           |       |            |              |                                                                                                    |