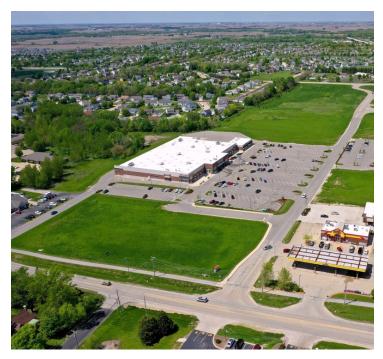

#### **PROPERTY DESCRIPTION**

Excellent retail outlots available in the new Schnuck's anchored shopping center. Rapidly growing dense residential neighborhoods surrounding the area.

#### **LOCATION DESCRIPTION**

Retail outlets are for sale at Knoxville Avenue and Alta Road, just north of the Route 6 interchange. These prime locations have high traffic counts and are anchored by Schnuck's. Neighboring businesses include: Walgreens, McDonald's, Hucks, Great Clips, Potbelly, Verizon, and C'est Ally Spa.

#### **PROPERTY HIGHLIGHTS**

- Several lots available between 0.75 Ac 5.56 Ac
- 2 lots remains with N. Knoxville Avenue frontage
- 3 lots with Alta Road frontage